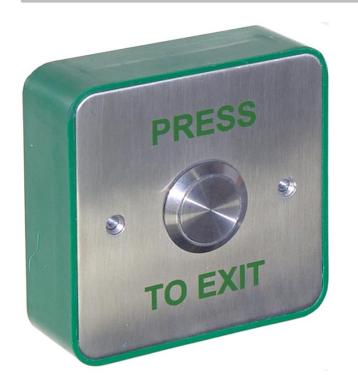

## **AEB26** Press to Exit Button

### The Press to Exit button is supplied with a 22mm dia button on a 85 x 85mm stainless steel face plate.

The exit button is complete with a green back box for surface fixing and is intended for internal use only.

### Features & Benefits

- Stainless steel button
- Momentary operation
- High impact plastic back box
- Can be surface or flush fitting
- Easy clean surface
- Ideal for general/sensitive areas
- Screw footprint for flush fitting onto
- standard back box
- Contacts : Double pole NONC
- Output : 4 AMP contact @ 30 V AC/DC
- Wear resistant legend "Press to Exit"
- Security screws (Allen key type)
- Internal use only
- Size H85 x W85 x D28mm