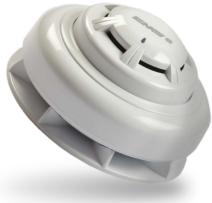

#### **Product Overview**

The FireCell Wireless Combined Sounder Detector is quick and easy to install and offers individual addressing at the Fire Control Panel. This device comprising of a detector and wireless base and is also available with an intergated visual indicator.

Features include interchangeable smoke and heat detectors, dual band 868MHz operation, auto adjusting power output, fire indication LED, integrated audio monitoring, volume control, anti tamper locking mechanism and FasTest detector maintenance feature.